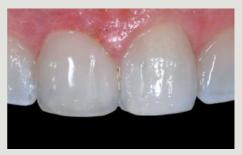

## Direct anterior restorations

Clinical case, before and after, with BEAUTIFIL II Enamel

- Chameleon-like optical characteristics allow to create polychromatic restorations with the morphology and aesthetics of natural teeth
- Provides clinicians with cost-effective alternative to ceramic veneers
- Shades can be layered and blended to produce highly aesthetic results
- Modeled after the porcelain colour concept easy colour matching