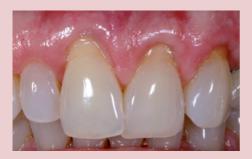

# BEAUTIFIL II Gingiva

Re-balancing of pink and white aesthetics

Clinical case, before and after, with BEAUTIFIL II Gingiva in Light Pink

- Aesthetic gingival reproduction recession, exposed abutments and PFM crown margins, root erosion and lost papilla
- Shades are designed to meet the needs of all ethnicities; can be layered and coalesced to address patients' broad clinical needs
- Aesthetic solutions without surgery
- Perfect for Class V restorations