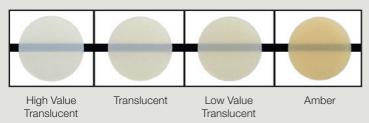

uction recession, exposed abutments and PFM crown margins, root erosion and lost papilla
- Shades are designed to meet the needs of all ethnicities; can be layered and coalesced to address patients' broad clinical needs
- Aesthetic solutions without surgery
- Perfect for Class V restorations

## Shade palette



## BEAUTIFIL II Enamel

## Direct anterior restorations





Clinical case, before and after, with BEAUTIFIL II Enamel

- Chameleon-like optical characteristics allow to create polychromatic restorations with the morphology and aesthetics of natural teeth
- Provides clinicians with cost-effective alternative to ceramic veneers
- Shades can be layered and blended to produce highly aesthetic results
- Modeled after the porcelain colour concept easy colour matching

## Shade palette



## Order Information

## **BEAUTIFIL II Gingiva**



Syringe with 2.5 g each

| Shade               | PN    |
|---------------------|-------|
| Gum-LP (Light Pink) | Y2256 |
| Gum-DP (Dark Pink)  | Y2257 |
| Gum-V (Violet)      | Y2258 |
| Gum-Br (Brown)      | Y2259 |
| Gum-Or (Orange)     | Y2260 |

## **BEAUTIFIL II Enamel**



Syringe with 2.5 g each

| Shade                        | PN    |
|------------------------------|-------|
| T (Translucent)              | Y2250 |
| HVT (High-Value Translucent) | Y2251 |
| LVT (Low-Value Translucent)  | Y2252 |
| AM (Amber)                   | Y2253 |
|                              |       |

## **Related Products**



### **BEAUTIFIL Flow Plus**

Injectable hybrid restorative material for anterior and posterior teeth: F00 - Zero Flow / F03 -