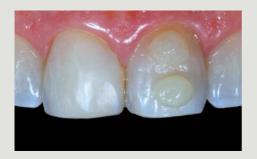

# BEAUTIFIL II Gingiva

Re-balancing of pink and white aesthetics

Clinical case, before and after, with BEAUTIFIL II Gingiva in Light Pink

- Aesthetic gingival reproduction recession, exposed abutments and PFM crown margins, root erosion and lost papilla
- Shades are designed to meet the needs of all ethnicities; can be layered and coalesced to address patients' broad clinical needs
- Aesthetic solutions without surgery
- Perfect for Class V restorations