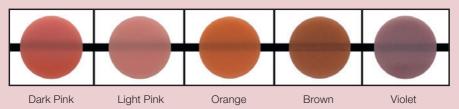

## Shade palette

# BEAUTIFIL II Gingiva

Re-balancing of pink and white aesthetics

Clinical case, before and after, with BEAUTIFIL II Gingiva in Light Pink

- Aesthetic gingival reproduction recession, exposed abutments and PFM crown margins, root erosion and lost papilla
- Shades are designed to meet the needs of all ethnicities; can be layered and coalesced to address patients' broad clinical needs
- Aesthetic solutions without surgery
- Perfect for Class V restorations