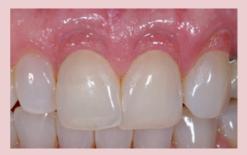

## Direct anterior restorations

Clinical case, before and after, with BEAUTIFIL II Enamel

- Chameleon-like optical characteristics allow to create polychromatic restorations with the morphology and aesthetics of natural teeth
- Provides clinicians with cost-effective alternative to ceramic veneers
- Shades can be layered and blended to produce highly aesthetic results
- Modeled after the porcelain colour concept easy colour matching