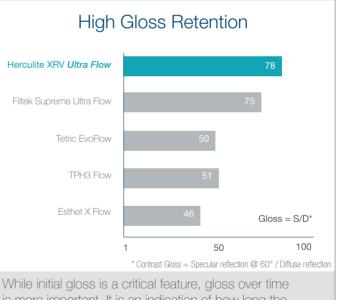

is more important. It is an indication of how long the aesthetics of the restoration will last. Herculite XRV Ultra Flow retains gloss after ageing better than many other leading materials.

Source: Kerr internal data.