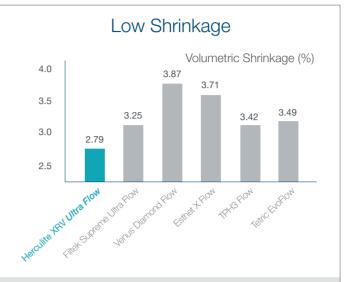

## A flowable with the performance you need

۲

Similar to its companion Herculite XRV Ultra, Herculite XRV Ultra Flow has excellent mechanical properties, including strength.

Leading experts cite low shrinkage as a critical feature of flowable composites; Herculite XRV Ultra Flow was specially designed with a high-filler loading rate for minimal polymerization shrinkage.