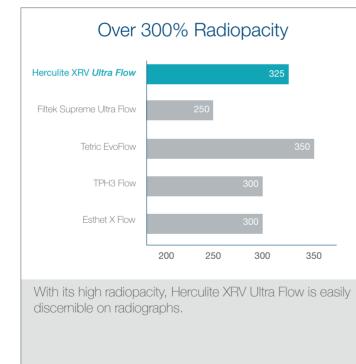

## A flowable with the performance you need

۲

Similar to its companion Herculite XRV Ultra, Herculite XRV Ultra Flow has excellent mechanical properties, including strength.

Leading experts cite low shrinkage as a critical feature of flowable composites; Herculite XRV Ultra Flow was specially designed with a high-filler loading rate for minimal polymerization shrinkage.