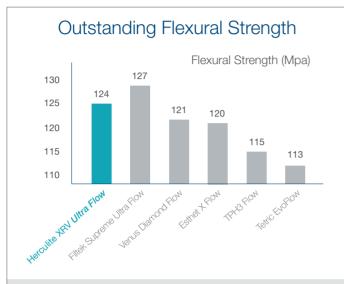

## A flowable with the performance you need

۲

Similar to its companion Herculite XRV Ultra, Herculite XRV Ultra Flow has excellent mechanical properties, including strength.

Leading experts cite low shrinkage as a critical feature of flowable composites; Herculite XRV Ultra Flow was specially designed with a high-filler loading rate for minimal polymerization shrinkage.