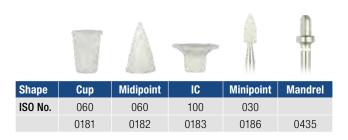

Optimal abrasive performance

Low vibration action

OneGloss PS (Plastic Shank) silicone polishers are available as pre-assembled instruments. The instruments' heads (cup, midipoint, IC) are mounted on a durable plastic mandrel.

| PN        | Quantity | Product                                                                                  |
|-----------|----------|------------------------------------------------------------------------------------------|
|           |          | OneGloss                                                                                 |
| 0180      | 1 pc.    | OneGloss Kit<br>60 unmounted polishers (20 each cup,<br>midipoint, IC) and 3 CA mandrels |
| 0181-0183 | 1 pc.    | OneGloss Refill<br>50 pcs., unmounted,<br>shapes: cup, midipoint, IC                     |
| 0186      | 12 pcs.  | OneGloss minipoint,<br>mounted, CA shank                                                 |
| 0435      | 6 pcs.   | CA mandrel                                                                               |
|           |          | OneGloss PS                                                                              |
| 0175      | 1 pc.    | OneGloss PS Kit<br>50 pcs.: 15x cup, 15x IC, 20x midipoint,<br>all individually wrapped  |
| 0176      | 50 pcs.  | OneGloss PS,<br>shape: cup, all individually wrapped                                     |
| 0177      | 50 pcs.  | OneGloss PS,<br>shape: midipoint, all individually wrapped                               |
| 0178      | 50 pcs.  | OneGloss PS,<br>shape IC, all individually wrapped                                       |