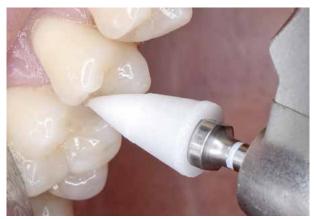

#### CHAIRSIDE

The instruments are suited for finishing and polishing of all composite restorations and tooth enamel in one step, for the removal of excess cement without marring delicate inlays as well as for the removal of surface stains and for polishing of tooth enamel after professional cleaning.

#### OneGloss:

Min<sup>-1</sup> Recom. 3,000 - 10,000 / Max. 15,000 / CP: 0.3 N for polishing / 1.0 N for finishing

#### OneGloss PS:

Min<sup>-1</sup> Recom. 3,000 - 5,000 / Max. 5,000 / CP: 0.3 N for polishing / 1.0 N for finishing