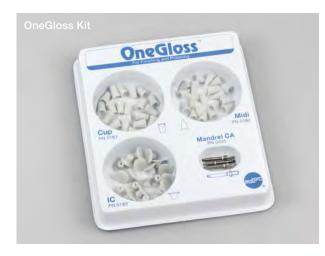

# OneGloss OneGloss PS

For composite and tooth enamel

OneGloss and OneGloss PS instruments are made of highly concentrated aluminium oxide with silicone as binder. OneGloss PS (Plastic Shank) polishers are mounted on a sturdy plastic mandrel. The hygienic packaging ensures an easy storage and use of the instruments. As they are disposable they improve the process flow in the dental practice.

Optimal abrasive performance

Low vibration action

OneGloss PS (Plastic Shank) silicone polishers are available as pre-assembled instruments. The instruments' heads (cup, midipoint, IC) are mounted on a durable plastic mandrel.

| PN        | Quantity | Product                                                                                  |
|-----------|----------|------------------------------------------------------------------------------------------|
|           |          | OneGloss                                                                                 |
| 0180      | 1 pc.    | OneGloss Kit<br>60 unmounted polishers (20 each cup,<br>midipoint, IC) and 3 CA mandrels |
| 0181-0183 | 1 pc.    | OneGloss Refill<br>50 pcs., unmounted,<br>shapes: cup, midipoint, IC                     |
| 0186      | 12 pcs.  | OneGloss minipoint,<br>mounted, CA shank                                                 |
| 0435      | 6 pcs.   | CA mandrel                                                                               |
|           |          | OneGloss PS                                                                              |
| 0175      | 1 pc.    | OneGloss PS Kit<br>50 pcs.: 15x cup, 15x IC, 20x midipoint,<br>all individually wrapped  |
| 0176      | 50 pcs.  | OneGloss PS,<br>shape: cup, all individually wrapped                                     |
| 0177      | 50 pcs.  | OneGloss PS,<br>shape: midipoint, all individually wrapped                               |
| 0178      | 50 pcs.  | OneGloss PS,<br>shape IC, all individually wrapped                                       |