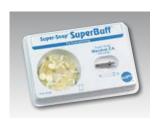

#### Super-Snap SuperBuff - High lustre for all composite restorations

SuperBuff is a paste impregnated felt disc designed for superpolishing of direct and indirect composite restorations. Easily activated by water, the disc develops a creamy foam that perfectly polishes all surfaces.

#### Super-Snap SuperBuff Kit

25 polishers and 2 mandrels, CA shank PN 0535

Refill with 50 pieces PN 0536

FG mandrels, box with 6 pieces PN 0438

CA mandrels, box with 6 pieces PN 0439

Super-Snap SuperBuff Kit PN 0535