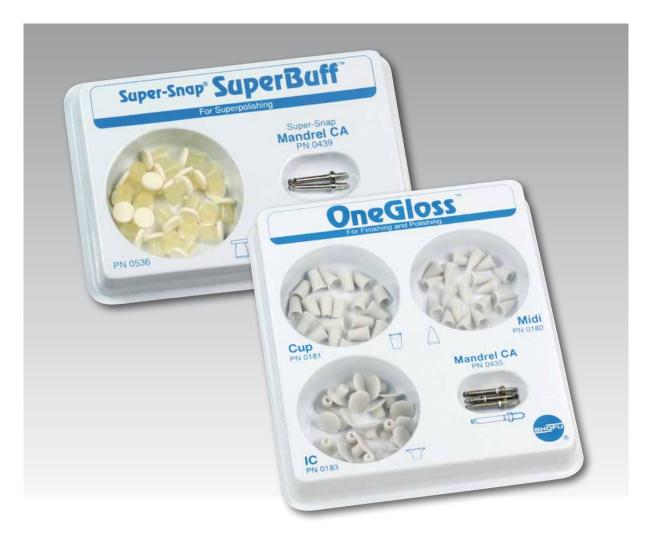

# OneGloss and SuperBuff

### OneGloss - Finishing and polishing with one instrument

OneGloss provides the ideal finish and polish to all composite restorations simply by altering the contact pressure. The polishers are equally excellent for removing excess resin or cement as well as surface stains from teeth without marring the restoration or the enamel.

#### Super-Snap SuperBuff - High lustre for all composite restorations

SuperBuff is a paste impregnated felt disc designed for superpolishing of direct and indirect composite restorations. Easily activated by water, the disc develops a creamy foam that perfectly polishes all surfaces.

OneGloss

- IC for labial, lingual, buccal, interproximal
- Minipoint for fissures

| Shape    | Cup     | Midipoint | IC      | Minipoint | Mandrel |
|----------|---------|-----------|---------|-----------|---------|
| ISO-No.  | 060     | 060       | 100     | 030       |         |
| PN       | 0181    | 0182      | 0183    | 0186      | 0435    |
| Quantity | 50 pcs. | 50 pcs.   | 50 pcs. | 12 pcs.   | 6 pcs.  |

#### **OneGloss Kit**

60 unmounted polishers (20 each Cup, Midipoint, IC) and 3 CA mandrels PN 0180

#### Super-Snap SuperBuff Kit

25 polishers and 2 mandrels, CA shank PN 0535

Refill with 50 pieces PN 0536

FG mandrels, box with 6 pieces PN 0438

CA mandrels, box with 6 pieces PN 0439

Super-Snap SuperBuff Kit PN 0535