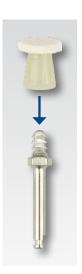

### **SuperBuff** – Superpolishing

Simply moistened before use, the aluminium oxide impregnated SuperBuff felt disc is activated and produces a creamy paste. The front and the flat lateral edge of the disposable instrument can be used on multiple surfaces. The unmounted disc snaps on to a Super-Snap mandrel.