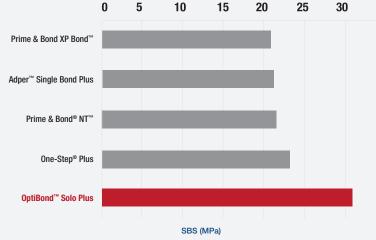

bonding agent, OptiBond® Solo Plus™ is the gold standard, employing a single-component primer/ adhesive in combination with Kerr's phosphoric acid gel etchant. This single-component adhesive is designed for both direct and indirect bonding applications.

### The strength behind your restoration

OptiBond Solo Plus is 15% filled with the same 0.4 micron filler found in Kerr's industry-recognized composites. The filler reinforces the hybrid zone and the dentin tubules, creating a true structured bond of extraordinary strength not found in conventional unfilled adhesive systems. OptiBond Solo Plus durable chemical and micromechanical bonds protect against microleakage and decrease polymerization shrinkage to ensure superior marginal integrity.



<sup>2.</sup> Study conducted by Kerr R&D.





#### Indirect Bond Strength of OptiBond Solo Plus/NX3 to Dentin/Enamel<sup>2</sup>



#### ORDERING INFORMATION

| 31514 | OptiBond™ Solo Plus Bottle Kit                                                    |
|-------|-----------------------------------------------------------------------------------|
| 29682 | OptiBond™ Solo Plus Unidose Kit                                                   |
| 31513 | OptiBond™ Solo Plus Bottle Refill                                                 |
| 29669 | OptiBond <sup>™</sup> Solo Plus Unidose Refill <sub>(pkg of 100-10ml total)</sub> |
| 31297 | Gel Etchant Refill Pack                                                           |
| 26909 | Dispensing Tips                                                                   |

MKT-17-0062