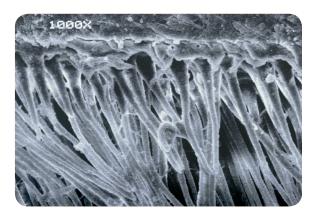

## **CLINICALLY PROVEN, INDUSTRY-STANDARD PRODUCT**

- Strong and Durable Bond SEM image shows excellent penetration of OptiBond Solo Plus into demineralized dentin, forming long resin tags and a well-defined hybrid layer, which results in superior bond strength.
- 15% filled material reinforces adhesive layer and resin tags to provide a long-lasting bond

The filler reinforces the hybrid zone and penetrates the dentin tubules