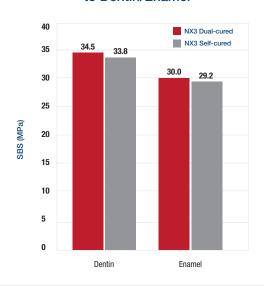

#### Indirect Bond Strength of OptiBond Solo Plus/NX3 to Dentin/Enamel<sup>2</sup>

<sup>2.</sup> Study conducted by Kerr R&D.