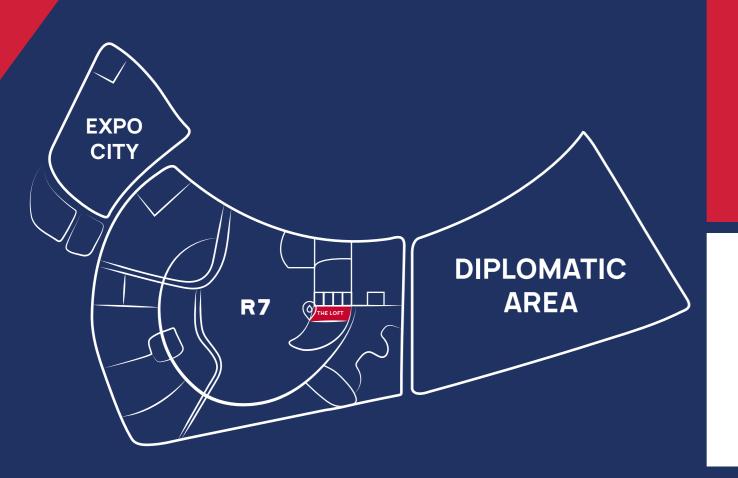

## THE CENTER OF EVERYTHING

Strategically located in the heart of R7 in the new capital on the north west corner of the loft

LCC serves as the perfect destination for residents and visitors of the Expo city and diplomatic district