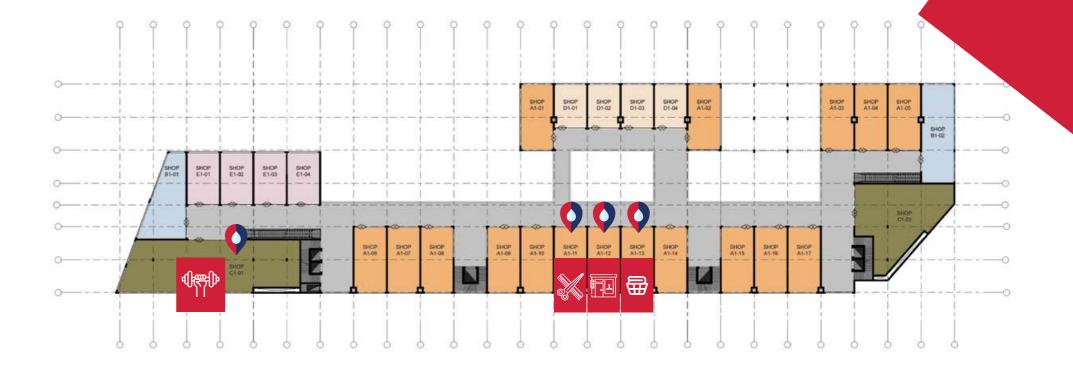

### **GROUND FLOOR** SHOP N'DINE

**STARTING FROM 42 M TO** 360 M

LOFT Residents will enjoy fine dining from different cuisines while still keeping up with their shopping duties in our Retail Floors.

With a double sided boulevard, the range of shops can also be customized with the LOFT Theme of open spacing for any retailer's convenience and ease.

#### **AMENETIES:**

Resturants

Cafes

Retail shops

Stores

#### **GROUND FLOOR**