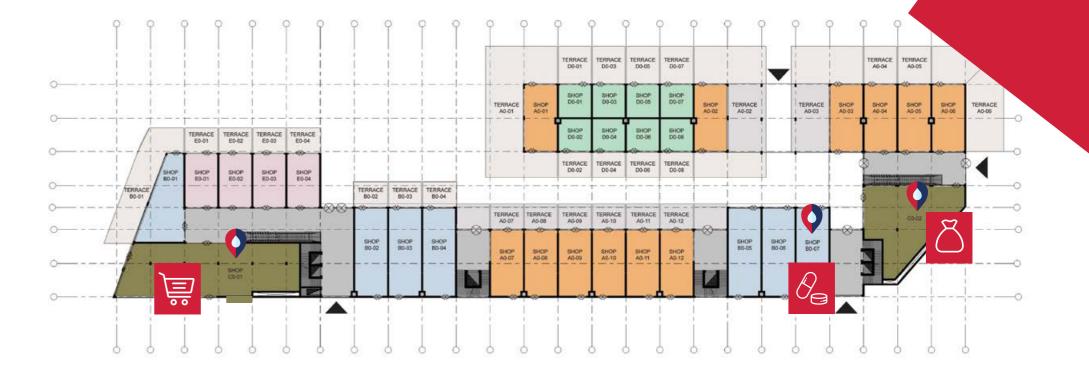

### **GROUND FLOOR** SHOP N'DINE

**STARTING FROM 42 M TO** 360 M

LOFT Residents will enjoy fine dining from different cuisines while still keeping up with their shopping duties in our Retail Floors.

With a double sided boulevard, the range of shops can also be customized with the LOFT Theme of open spacing for any retailer's convenience and ease.

#### **AMENETIES:**

Resturants

Cafes

Retail shops

Stores

#### **GROUND FLOOR**