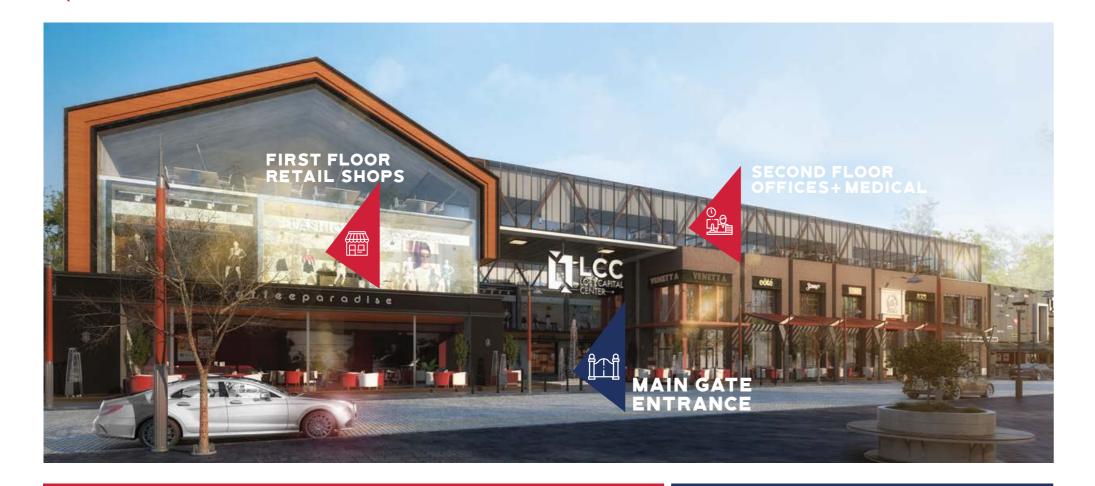

#### THE MAIN GATE

A multiple story/double height entrance considered to be the main entrance for the commercial center

Direct access to all the stores from right across the street.

### IL PIAZZA

Feel the energy of the LCC through the IL Piazza! As the main entrance for the LCC,

The dining and shopping experience in IL Piazza is where all the buzz and our vibes come from.

Whether if it's to catch up with friends or enjoy a delicious meal with family, IL Piazza is the social hub for the LCC!

The LCC ranges from retail shops to medical centers and offices with 3 main areas making the façade for the Capital Center.