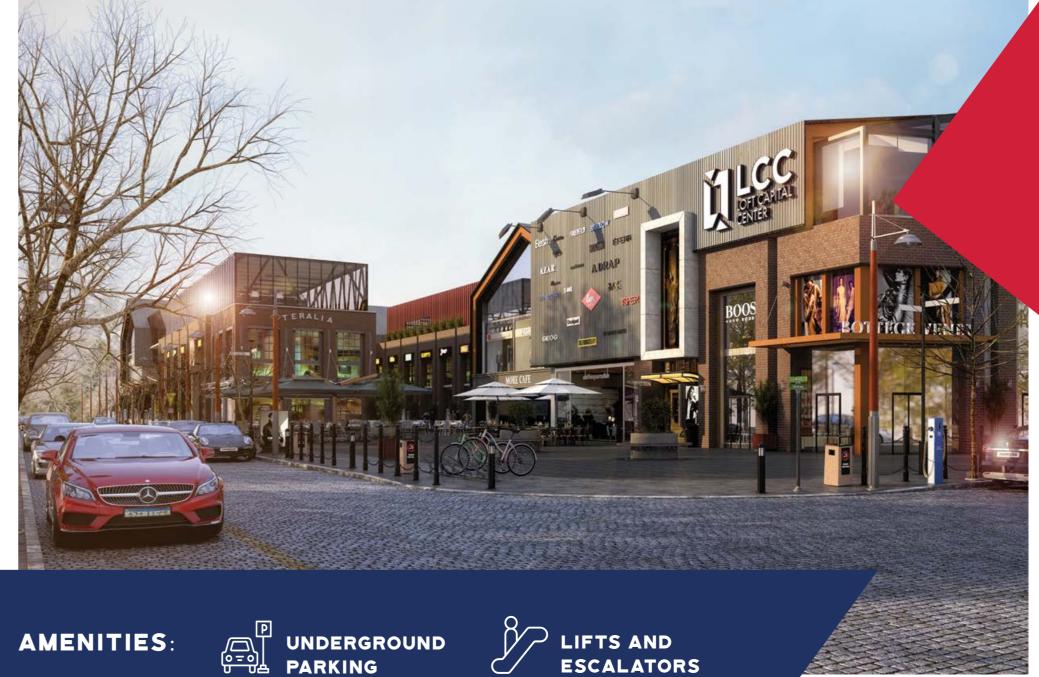

# THE LOFT CAPITAL CENTER

Conveniently located on the outskirts of the compound, the Loft Capital Center is a 3 floor building with a **10,000 SQ meter** space providing a wide range of life style services and amenities to the loft residents and visitors.

With a strip boardwalk and an all-glassed theme, the amenities tend to cover all the basic and luxury's necessities for all the New Capital residents. Given its prime location amongst the R7 District.

The LCC ranges from retail shops to medical centers and offices with 3 main areas making the façade for the Capital Center.

#### THE MAIN GATE

A multiple story/double height entrance considered to be the main entrance for the commercial center

Direct access to all the stores from right across the street.