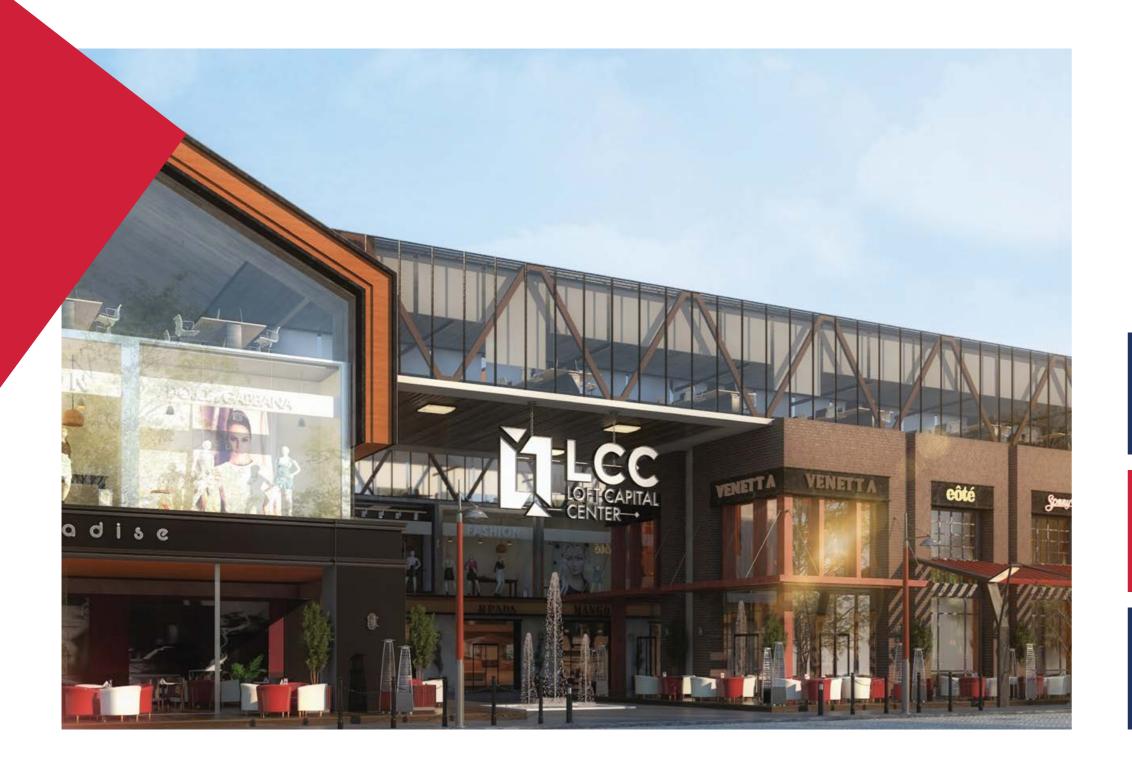

# THE LOFT CAPITAL CENTER

Conveniently located on the outskirts of the compound, the Loft Capital Center is a 3 floor building with a **10,000 SQ meter** space providing a wide range of life style services and amenities to the loft residents and visitors.

With a strip boardwalk and an all-glassed theme, the amenities tend to cover all the basic and luxury's necessities for all the New Capital residents. Given its prime location amongst the R7 District.

The LCC ranges from retail shops to medical centers and offices with 3 main areas making the façade for the Capital Center.