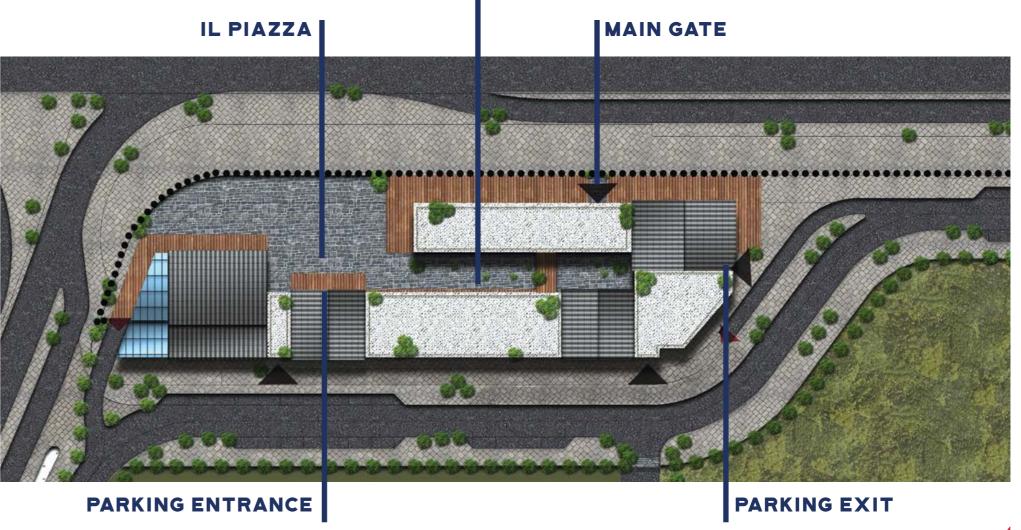

### MASTERED THE PLAN FOR LCC

#### THE PROMENADE

#### THE MAIN GATE

A multiple story/double height entrance considered to be the main entrance for the commercial center

Direct access to all the stores from right across the street.

### IL PIAZZA

Feel the energy of the LCC through the IL Piazza! As the main entrance for the LCC,

The dining and shopping experience in IL Piazza is where all the buzz and our vibes come from.

Whether if it's to catch up with friends or enjoy a delicious meal with family, IL Piazza is the social hub for the LCC!

#### THE PROMENADE

A stroll through the walk amongst the shops and restuarants gives another access to LCC through **the** Promenade Gate.

Enjoy the passage and walkways while checking out the latest fashion shops botiques.

**NEED A BREAK FROM THE** SHOPPING? Grab a chair and enjoy your meal in our array of resturants/ café's. All this is **now possible through the** Promenade Gate.