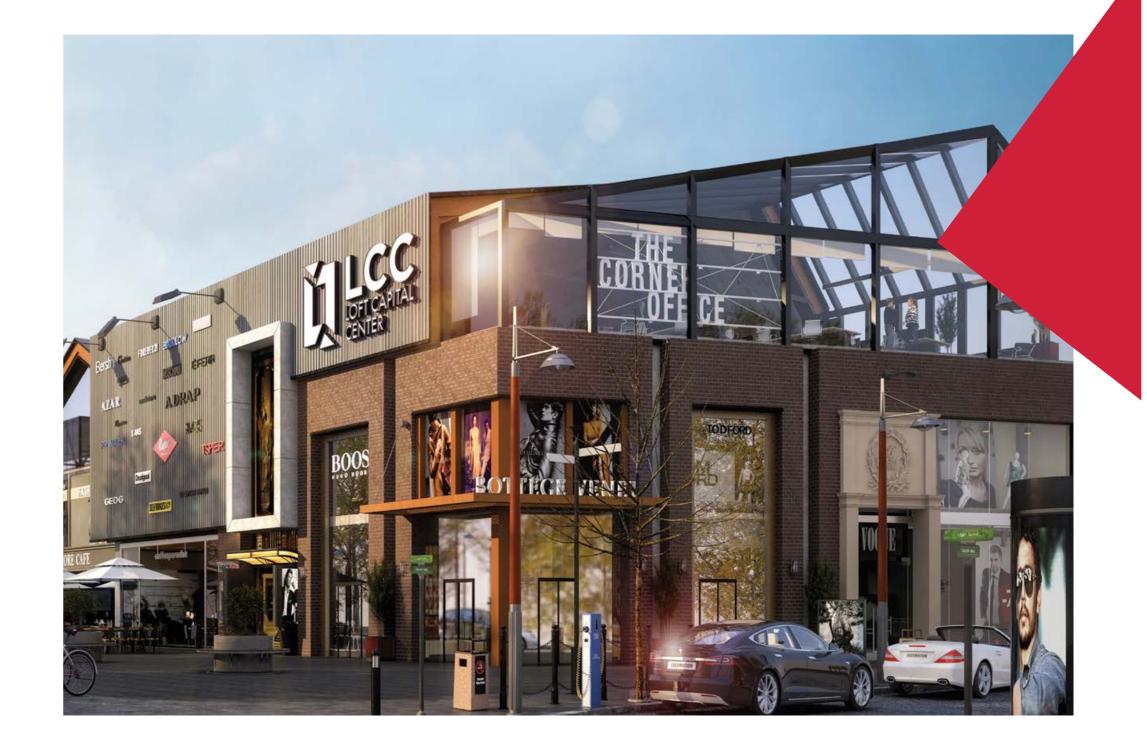

### LCC LOFT CAPITAL CENTER

The center of everything

# THE LOFT CAPITAL CENTER

Conveniently located on the outskirts of the compound, the Loft Capital Center is a 3 floor building with a **10,000 SQ meter** space providing a wide range of life style services and amenities to the loft residents and visitors.

The LCC ranges from retail shops to medical centers and offices with 3 main areas making the façade for the Capital Center.