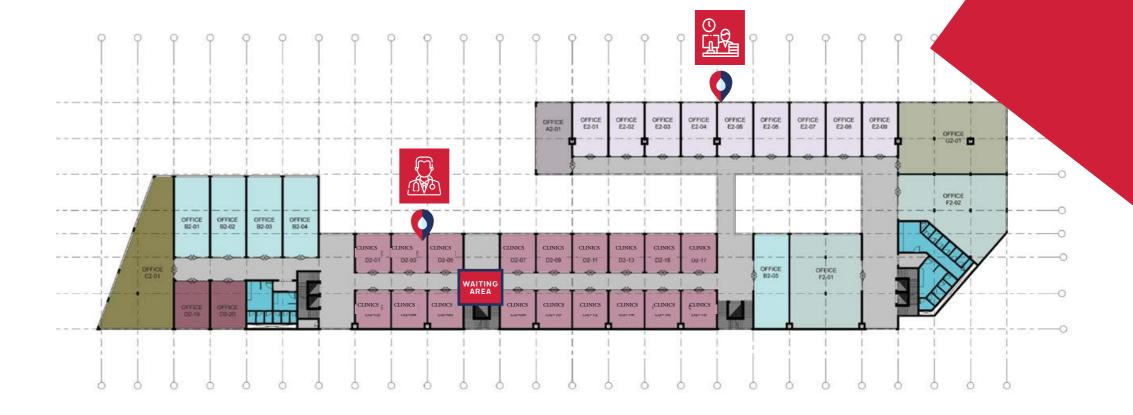

### SECOND FLOOR

Clinics

## SECOND FLOOR CLINICS

#### STARTING FROM 49 M TO 252M

Keen on the health and welfare of all LOFT Residents, the LOFT CAPITAL CENTER aims to be the main premier provider of integrated medical services.

Our medical offices should streamline the healing process for all our residents and visitors through state of the art offices to provide clinical support.

All our clinics are well-equipped with a spacious waiting area for our visitors/patients to guarantee a smooth queuing process.